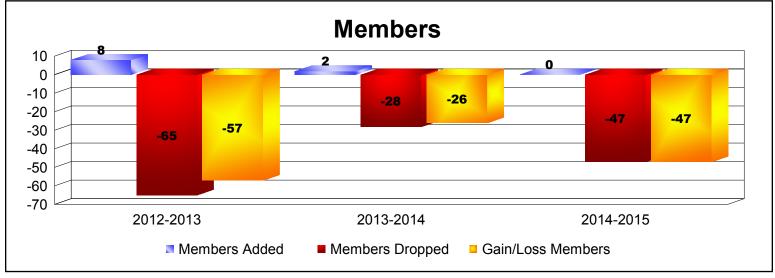

**Disbanded Districts**As of June 2015 Cumulative

| Year      | New<br>Clubs | Dropped<br>Clubs | Gain/<br>Loss<br>Clubs | New<br>Members | Charter<br>Members | Reinstate<br>Members | Transfer<br>Members | Total<br>Member<br>Added | Total<br>Members<br>Dropped | Gain/<br>Loss<br>Members |
|-----------|--------------|------------------|------------------------|----------------|--------------------|----------------------|---------------------|--------------------------|-----------------------------|--------------------------|
| 2012-2013 | 0            | -4               | -4                     | 8              | 0                  | 0                    | 0                   | 8                        | -65                         | -57                      |
| 2013-2014 | 0            | -1               | -1                     | 2              | 0                  | 0                    | 0                   | 2                        | -28                         | -26                      |
| 2014-2015 | 0            | -4               | -4                     | 0              | 0                  | 0                    | 0                   | 0                        | -47                         | -47                      |
| Average   | 0            | -3               | -3                     | 3              | 0                  | 0                    | 0                   | 3                        | -47                         | -43                      |