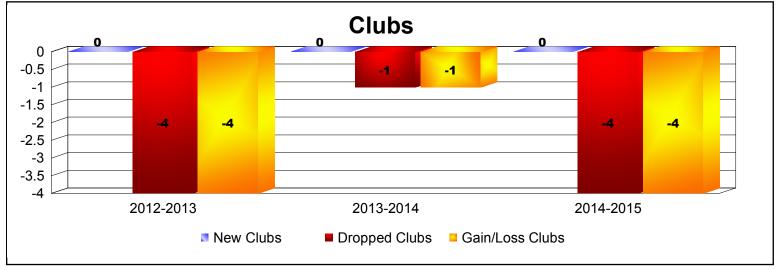

**Disbanded Districts**As of June 2015 Cumulative

| Year      | New<br>Clubs | Dropped<br>Clubs | Gain/<br>Loss<br>Clubs | New<br>Members | Charter<br>Members | Reinstate<br>Members | Transfer<br>Members | Total<br>Member<br>Added | Total<br>Members<br>Dropped | Gain/<br>Loss<br>Members |
|-----------|--------------|------------------|------------------------|----------------|--------------------|----------------------|---------------------|--------------------------|-----------------------------|--------------------------|
| 2012-2013 | 0            | -4               | -4                     | 8              | 0                  | 0                    | 0                   | 8                        | -65                         | -57                      |
| 2013-2014 | 0            | -1               | -1                     | 2              | 0                  | 0                    | 0                   | 2                        | -28                         | -26                      |
| 2014-2015 | 0            | -4               | -4                     | 0              | 0                  | 0                    | 0                   | 0                        | -47                         | -47                      |
| Average   | 0            | -3               | -3                     | 3              | 0                  | 0                    | 0                   | 3                        | -47                         | -43                      |